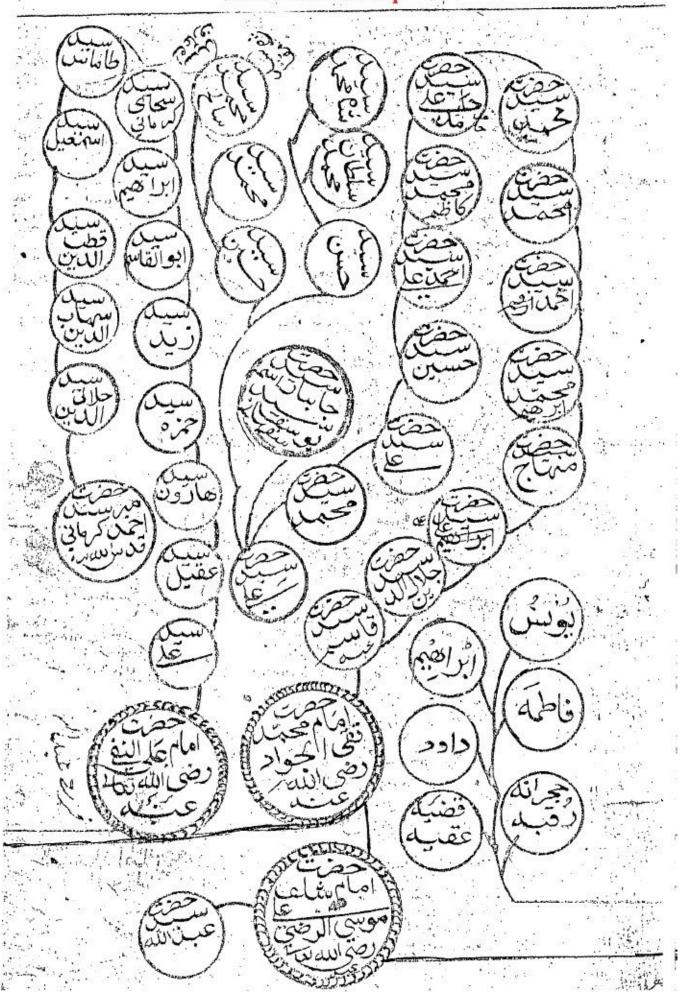

### Al-Nasab al-kabir:

Genealogy of the venerable Ghawth al-Adham
Shaykh 'Abd al-Qadir al-Jilani, Khwaja Baha al-Din
Shah Naqshband Bukhari and Khwaja Moin al-Din
Chishti Ajmeri through the Twelve Imams back to
the Seal of Prophets

#### مرالله علي Sayyidina wa Mawlana Muhammad b. Abd Allah b. Abd al-Mutallib

#### House of 'Abd al-Mutallib b. 'Abd al-Manaf

### House of Amir al-Mu'minin Imam 'Ali b. Abi Talib

ومنان حضرتاع كبي الله تعلل حج كخه اسامي انهامعلوم شد ودرمه ل يحاق كرى رى الله تعامير كرن الصديق رض الله تعالم عن الدوكفت كماى محمد عليه السلام كحاامدى المه وحون غله ارزان تكراصرالمومينان

#### House of Amir al-Mu'minin 'Ali b. Abi Talib

وت بودودرجال صالاحمت امار المومياد ص کو دریکو اها که ستان دا او انره ده این که كمازيهل بهدوي ديماركدوم الله وحمد حضرة امام تدكه درمدسرجاى دهند بهروالادرمسهد ولايا لستروخي للرعب درمدسه فزمان ديكران حاسى ندادنك ودرمسارمس

# House of Imam al-Hasan b. Ali b. Abi Talib

## House of Imam al-Husayn b. 'Ali b. Abi Talib, Imam Zayn al-'Abidin, Imam Muhammad al-Baqir

# House of Imam Husayn b. 'Ali b. Abi Talib · 💸 Imam Ja'far al-Sadiq & Imam Musa al-Kadhim

# Imam 'Ali b. Musa al-Ridha, Imam Muhammad al-Taqi, Imam 'Ali an-Naqi