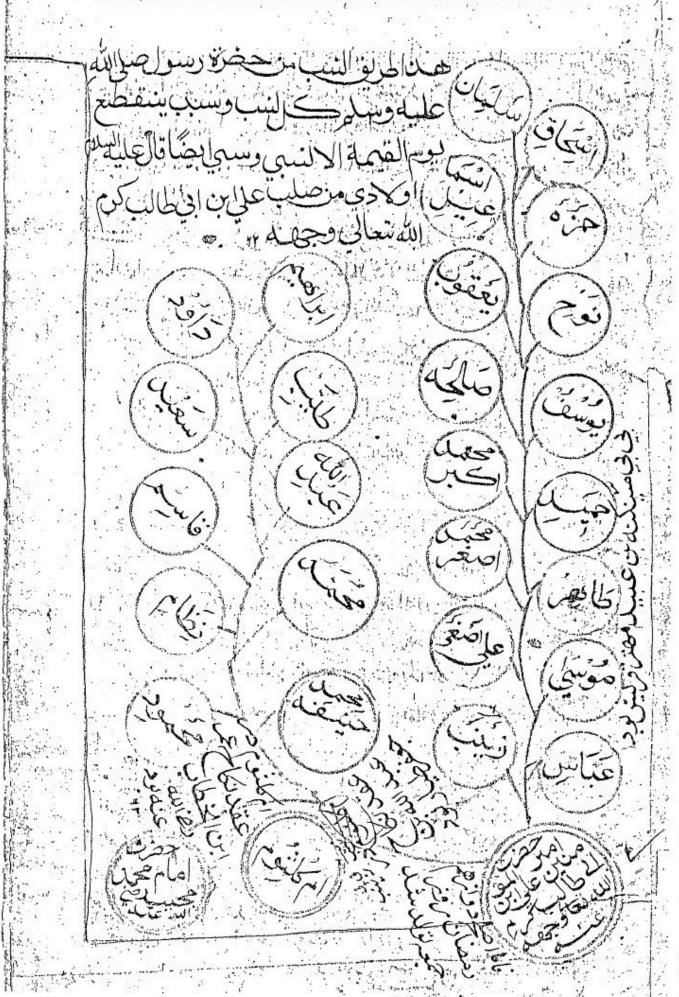

### House of Amir al-Mu'minin Imam 'Ali b. Abi Talib

ومنان حضرتاع كبي الله تعلل حج كخه اسامي انهامعلوم شد ودرمه ل يحاق كرى رى الله تعامير كرن الصديق رض الله تعالم عن الدوكفت كماى محمد عليه السلام كحاامدى المه وحون غله ارزان تكراصرالمومينان

#### House of Amir al-Mu'minin 'Ali b. Abi Talib

وت بودودرجال صالاحمت امار المومياد ص کو دریکو اها که ستان دا او انره ده این که كمازيهل بهدوي ديماركدوم الله وحمد حضرة امام تدكه درمدسرجاى دهند بهروالادرمسهد ولايا لستروخي للرعب درمدسه فزمان ديكران حاسى ندادنك ودرمسارمس