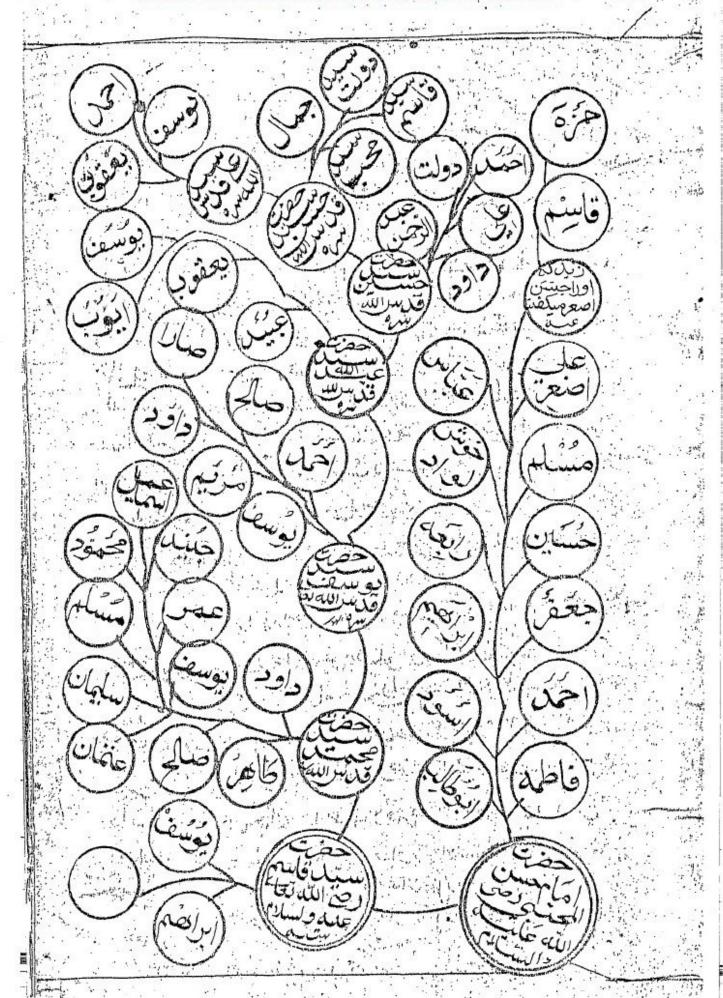

### Al-Nasab al-kabir:

Genealogy of the venerable Ghawth al-Adham
Shaykh 'Abd al-Qadir al-Jilani, Khwaja Baha al-Din
Shah Naqshband Bukhari and Khwaja Moin al-Din
Chishti Ajmeri through the Twelve Imams back to
the Seal of Prophets

#### مرالله علي Sayyidina wa Mawlana Muhammad b. Abd Allah b. Abd al-Mutallib

#### House of 'Abd al-Mutallib b. 'Abd al-Manaf

### House of Amir al-Mu'minin Imam 'Ali b. Abi Talib

ومنان حضرتاع كبي الله تعلل حج كخه اسامي انهامعلوم شد ودرمه ل يحاق كرى رى الله تعامير كرن الصديق رض الله تعالم عن الدوكفت كماى محمد عليه السلام كحاامدى المه وحون غله ارزان تكراصرالمومينان

#### House of Amir al-Mu'minin 'Ali b. Abi Talib

وت بودودرجال صالاحمت امار المومياد ص کو دریکو اها که ستان دا او انره ده این که كمازيهل بهدوي ديماركدوم الله وحمد حضرة امام تدكه درمدسرجاى دهند بهروالادرمسهد ولايا لستروخي للرعب درمدسه فزمان ديكران حاسى ندادنك ودرمسارمس

# House of Imam al-Hasan b. Ali b. Abi Talib