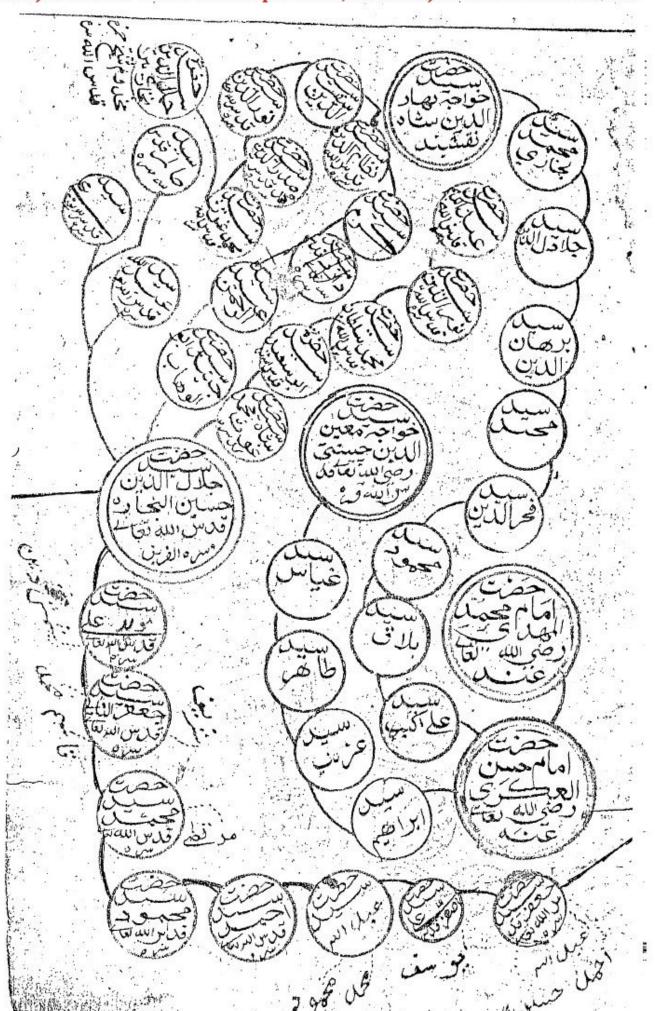

### Al-Nasab al-kabir:

Genealogy of the venerable Ghawth al-Adham
Shaykh 'Abd al-Qadir al-Jilani, Khwaja Baha al-Din
Shah Naqshband Bukhari and Khwaja Moin al-Din
Chishti Ajmeri through the Twelve Imams back to
the Seal of Prophets

### House of Imam Hasan al-'Askari: Imam Muhammad al-Mahdi Khwaja Baha al-Din Shah Naqshband, & Khwaja Muin al-Din Chishti