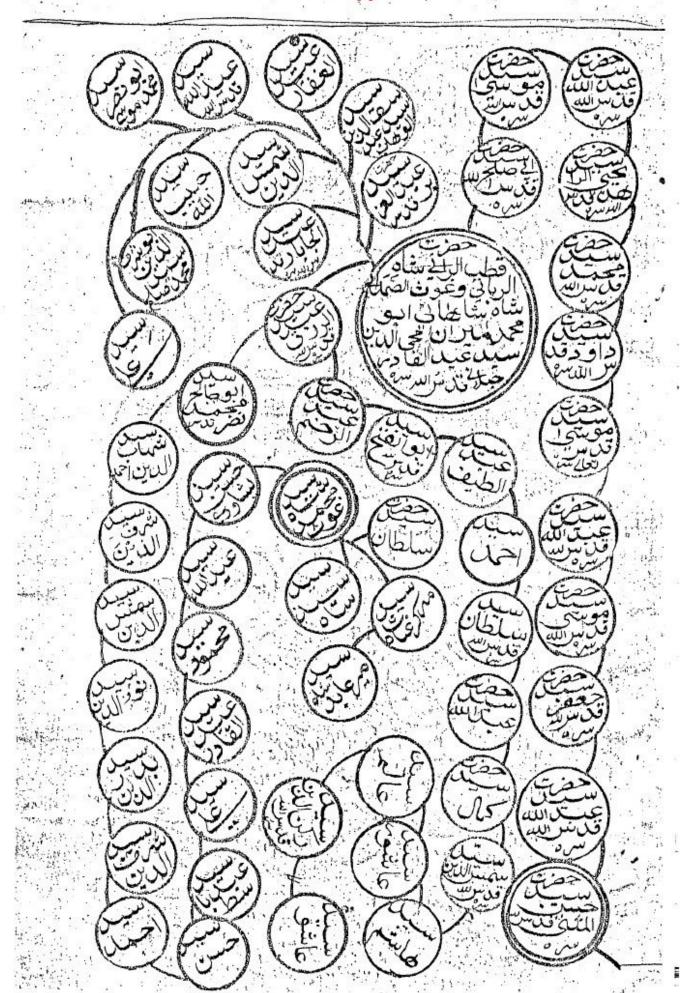

### Al-Nasab al-kabir:

Genealogy of the venerable Ghawth al-Adham
Shaykh 'Abd al-Qadir al-Jilani, Khwaja Baha al-Din
Shah Naqshband Bukhari and Khwaja Moin al-Din
Chishti Ajmeri through the Twelve Imams back to
the Seal of Prophets

### House of Imam Hasan al-'Askari: Imam Muhammad al-Mahdi Khwaja Baha al-Din Shah Naqshband, & Khwaja Muin al-Din Chishti