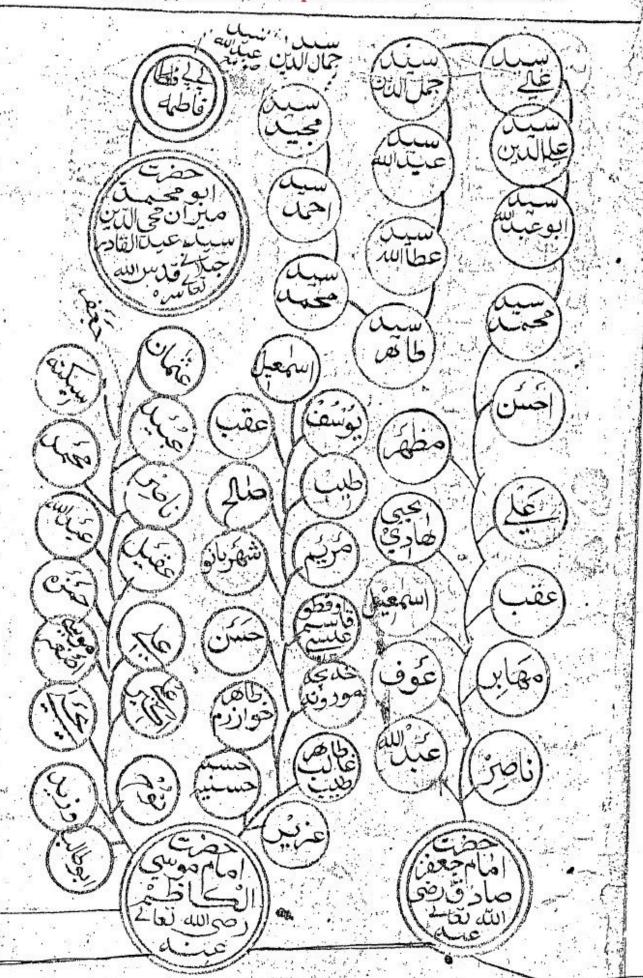

# House of Imam Husayn b. 'Ali b. Abi Talib · 💸 Imam Ja'far al-Sadiq & Imam Musa al-Kadhim

# Imam 'Ali b. Musa al-Ridha, Imam Muhammad al-Taqi, Imam 'Ali an-Naqi

### House of Imam Hasan al-'Askari: Imam Muhammad al-Mahdi Khwaja Baha al-Din Shah Naqshband, & Khwaja Muin al-Din Chishti